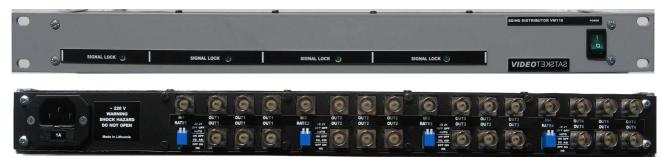

## HD/SD SDI, ASI SIGNAL DISTRIBUTOR TX118 (QUAD 1 IN TO 6 OUTS)

TX118 is quad HD/SD SDI, ASI (1 input to 6 outputs) signal distributor in 1U 19" rack. All of the inputs are equalized and all outputs – reclocked. Signal input presence indication is located on the front panel. Auto or manual standard control for each group is available. Additionally with short cables can be configured as :

## OPTION with 1 PSU

## **OPTION** with 2 PSU

**Technical specifications:** Inputs:

Outputs:

Cable length equalizing: Standard control: Signal presence indicator: Dimensions: Power: Weight: 4 equalized (HD/SD SDI, ASI) SMPTE 292M/259M/344M on a BNC connector 6 reclocked (HD/SD SDI) SMPTE 292M/259M for each input on a BNC connectors. Total – 24 outputs (3 reclocked (ASI) SMPTE 344M for each input) SD SDI – up to 340m; HD SDI – up to 120m auto or manual LED on front panel 483x44x115mm (19" 1U) ~220V, 10VA 1,5 kg