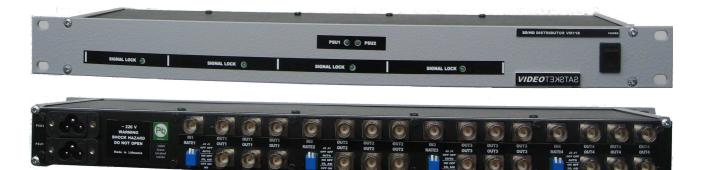

## **OPTION** with 2 PSU

**Technical specifications:** Inputs:

Outputs:

Cable length equalizing: Standard control: Signal presence indicator: Dimensions: Power: Weight: 4 equalized (HD/SD SDI, ASI) SMPTE 292M/259M/344M on a BNC connector 6 reclocked (HD/SD SDI) SMPTE 292M/259M for each input on a BNC connectors. Total – 24 outputs (3 reclocked (ASI) SMPTE 344M for each input) SD SDI – up to 340m; HD SDI – up to 120m auto or manual LED on front panel 483x44x115mm (19" 1U) ~220V, 10VA 1,5 kg